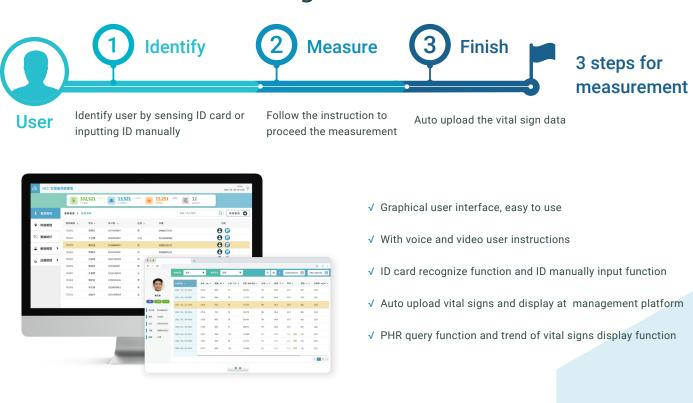

#### **Workflow of Smart Vital Signs Station**

▲ User interface of management platform