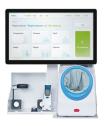

#### **Workflow of Smart Vital Signs Station**

▲ User interface of management platform