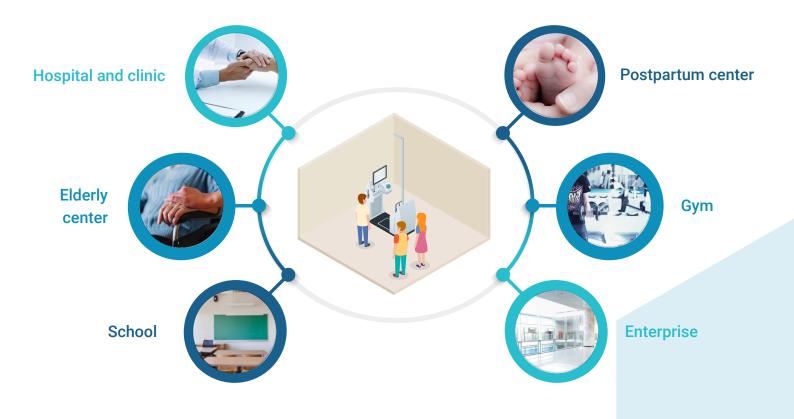

mart Vital Signs Station solution



#### **Workflow of Smart Vital Signs Station**



▲ User interface of management platform

## **Specification of Smart Vital Signs Station**





| Station type         | iMVS-AI0             | iMVS-DKP         |
|----------------------|----------------------|------------------|
| Sphygmomanometer     | Tunnel type          | Tunnel type      |
| Body height detector | Ultrasound detection | X                |
| Body weight detector | Seated type          | ×                |
| Thermometer          | Contactless type     | Contactless type |
| Control panel        | 21" touch screen     | 21" touch screen |
| Size (W x D x H cm)  | 121.4 x 67.7 x 227.7 | 55.3 x 36 x 71.1 |

### Concatenate personal, community and hospital, provide holistic health care