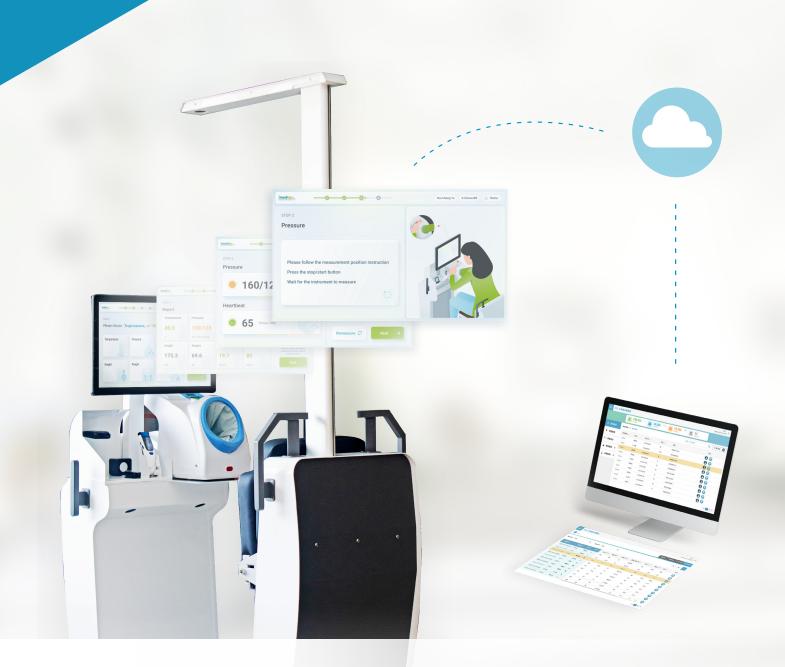

#### **Workflow of Smart Vital Signs Station**

▲ User interface of management platform

# **Smart Vital Signs Station**

Improve vital signs measuring workflow, concatenate personal, community and hospital with PHR

- · Visualized vital sign data analysis in the cloud, provide personal health management.
- · Intelligentized integration of vital sign detectors, reduce the work loading to measure the vital sign.
- · Vital signs station's designs are patient-centered and aimed at improving the waiting scenario before seeing a doctor.

### Concatenate personal, community and hospital, provide holistic health care