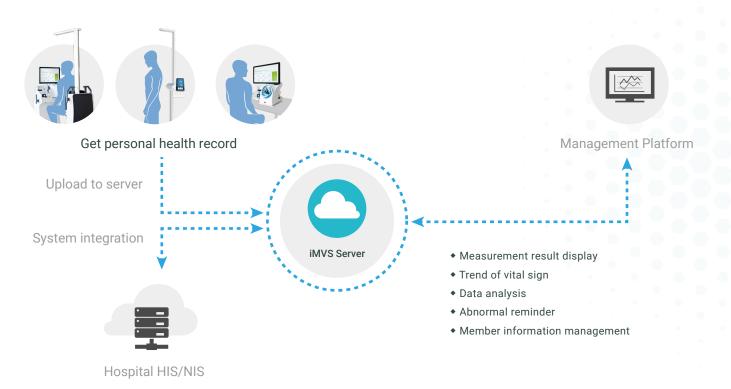

Smart Vital Signs Station                           |
|-----------------------------|----------------------------------------------|----------------------------------------------------------|
| Vital signs<br>Test results | Manual transcription or print out the result | Automatically upload to the cloud and integrate with HIS |
| Historical record           | ×                                            | PHR / query historical data                              |
| Procedure                   | Individual measurement                       | One stop service                                         |
| Intelligent platform        | X                                            | Healthcare Cloud                                         |

#### Structure of Smart Vital Signs Station solution



#### **Workflow of Smart Vital Signs Station**



▲ User interface of management platform

## **Specification of Smart Vital Signs Station**





| Station type         | iMVS-AI0             | iMVS-DKP         |
|----------------------|----------------------|------------------|
| Sphygmomanometer     | Tunnel type          | Tunnel type      |
| Body height detector | Ultrasound detection | X                |
| Body weight detector | Seated type          | ×                |
| Thermometer          | Contactless type     | Contactless type |
| Control panel        | 21" touch screen     | 21" touch screen |
| Size (W x D x H cm)  | 121.4 x 67.7 x 227.7 | 55.3 x 36 x 71.1 |

### Concatenate personal, community and hospital, provide holistic health care