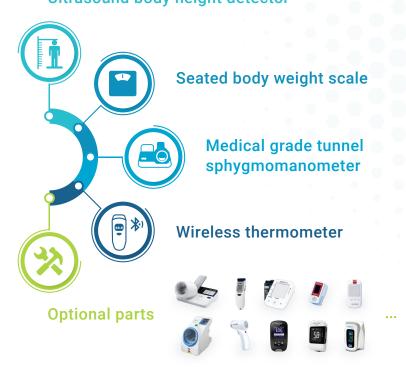

#### Structure of Smart Vital Signs Station solution

## **Specification of Smart Vital Signs Station**

| Station type         | iMVS-AI0             | iMVS-DKP         |
|----------------------|----------------------|------------------|
| Sphygmomanometer     | Tunnel type          | Tunnel type      |
| Body height detector | Ultrasound detection | X                |
| Body weight detector | Seated type          | ×                |
| Thermometer          | Contactless type     | Contactless type |
| Control panel        | 21" touch screen     | 21" touch screen |
| Size (W x D x H cm)  | 121.4 x 67.7 x 227.7 | 55.3 x 36 x 71.1 |