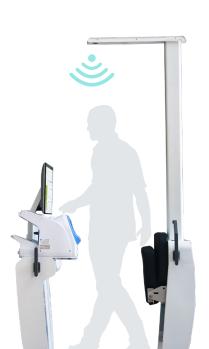

# **Smart Vital Signs Station**

Improve vital signs measuring workflow, concatenate personal, community and hospital with PHR



- · Visualized vital sign data analysis in the cloud, provide personal health management.
- · Intelligentized integration of vital sign detectors, reduce the work loading to measure the vital sign.
- · Vital signs station's designs are patient-centered and aimed at improving the waiting scenario before seeing a doctor.









# **Vital Signs Station**







BMI



pressure





temperature



instruction







#### Ultrasound body height detector



#### Improve Vital Signs Measuring Workflow





| Model                       | Old fashion way                              | With Smart Vital Signs Station                           |
|-----------------------------|----------------------------------------------|----------------------------------------------------------|
| Vital signs<br>Test results | Manual transcription or print out the result | Automatically upload to the cloud and integrate with HIS |
| Historical record           | ×                                            | PHR / query historical data                              |
| Procedure                   | Individual measurement                       | One stop service                                         |
| Intelligent platf